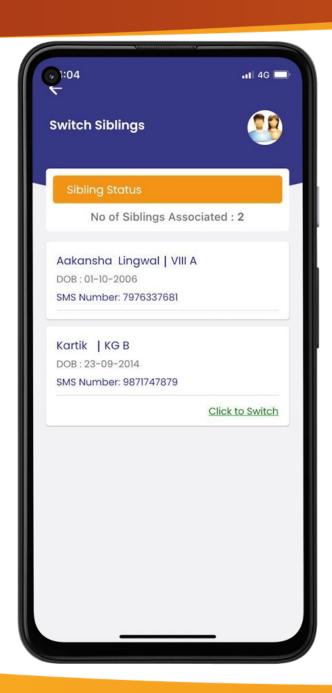

## **Switch Siblings**

#### **01** Click to Switch

Switch Siblings within same app without separately logging in with different credentials

## **02** Analysis

Get all Sibling's Details at one place