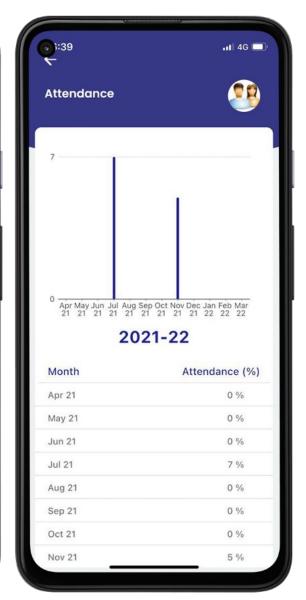

#### Attendance

#### **03** Analysis

- Get monthly percentage analysis with charts