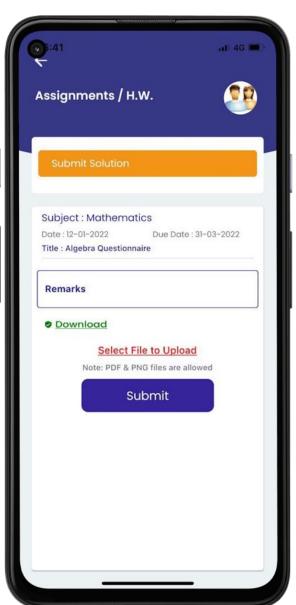

## **06** Assignment & Solution Submission

- Students can view/download subject wise assignment
- Students can submit solution in pdf format before due date which can be checked by Teacher via their login

### **03** Solution Submission

Students can upload solutions specific to assignment