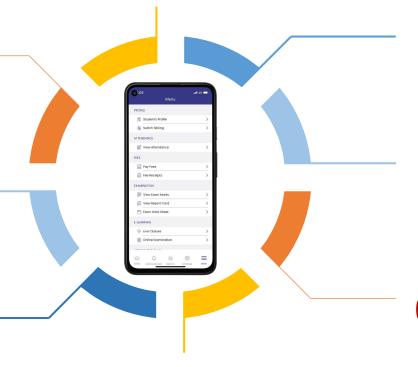

## **Switch Siblings**

#### **01** Click to Switch

Switch Siblings within same app without separately logging in with different credentials

## **02** Analysis

Get all Sibling's Details at one place

#### Fees

### **01** Pay Fees Online

via different modes viz Debit Card/Credit Card/ Net Banking/ UPI

#### **02** Paid Fee Details

Get details of fees paid via any mode previously

### **03** Fee Receipts

View/ Download Fee Receipts against all payments

### Examination

**01** Exam List

Get Exam List

**02** View Exam Marks / Grades

Get Marks/Grades details for individual Test/ Assessments

## **Report Card**

**01** Term Wise Report Card

Get Term Wise Report Card

**02** View/ Download Report Card

View / Download pdf of Report Card with all details