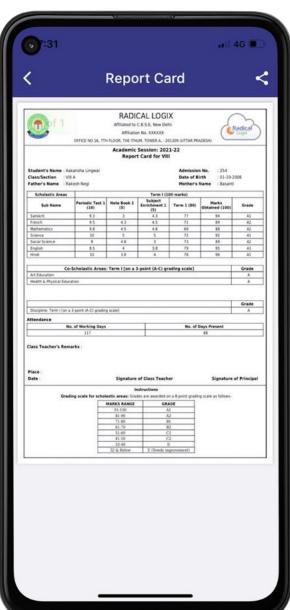

### **17** Exam Result & Report Card

- After every periodic test & Assessment marks/grades can be viewed on app
- Half Yearly & Final Term Report card can be viewed or downloaded from App in pdf format

## **Report Card**

**01** Term Wise Report Card

Get Term Wise Report Card

**02** View/ Download Report Card

View / Download pdf of Report Card with all details