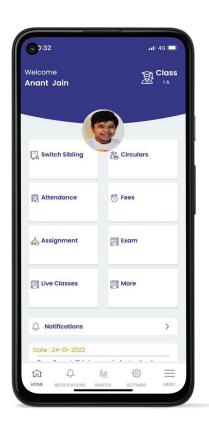

## **Key Features**

#### **01** Notifications

School can notify students/parents
in a single click with important information

#### **03** Switch Sibling

 Parents having more than one child can switch their child apps using Switch Sibling option. No need to re-login with individual details

#### Online Fee Payment

- Parents can pay fee online via App
- Previous receipts can be viewed

### **04** Circulars / Study Material

- Students can view/download important circulars from School
- Also, Study Material in pdf can be downloaded In case of link they can be redirected from App

## **06** Assignment & Solution Submission

- Students can view/download subject wise assignment
- Students can submit solution in pdf format before due date which can be checked by Teacher via their login

#### **05** Attendance

- Daily Attendance Notification via App
- Attendance status & charts for analysis can be checked