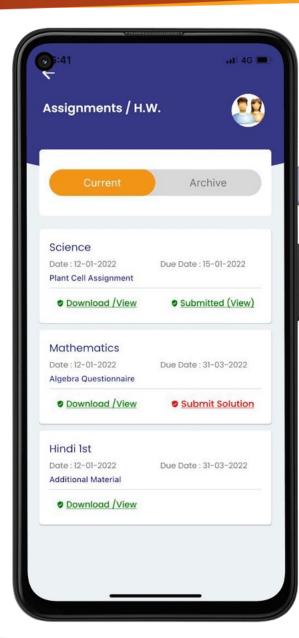

## **06** Assignment & Solution Submission

- Students can view/download subject wise assignment
- Students can submit solution in pdf format before due date which can be checked by Teacher via their login

### **01** View/Download Assignm

View & Download Assignment Subject wise or date wise

### **02** Assignment Status

Get status for which assignment solution is submitted and what is the last date of submission

### **03** Solution Submission

Students can upload solutions specific to assignment