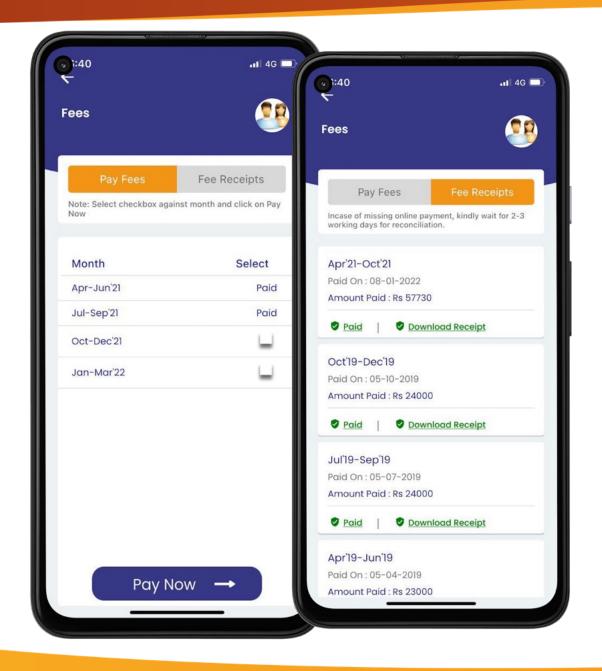

#### Fees

### **01** Pay Fees Online

via different modes viz Debit Card/Credit Card/ Net Banking/ UPI

#### **02** Paid Fee Details

Get details of fees paid via any mode previously

### **03** Fee Receipts

View/ Download Fee Receipts against all payments