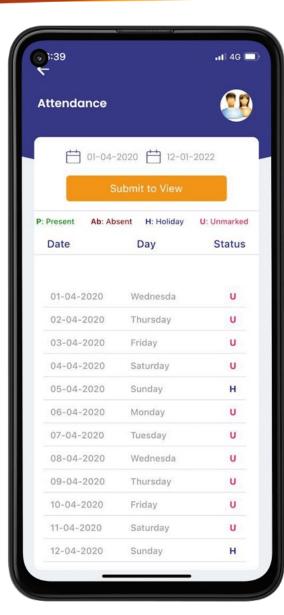

#### Attendance

#### **01** Date Wise Attendance

- Get date wise details of Attendance

#### **02** Daily Attendance Notification

- Get Instant notification as and when attendance is marked